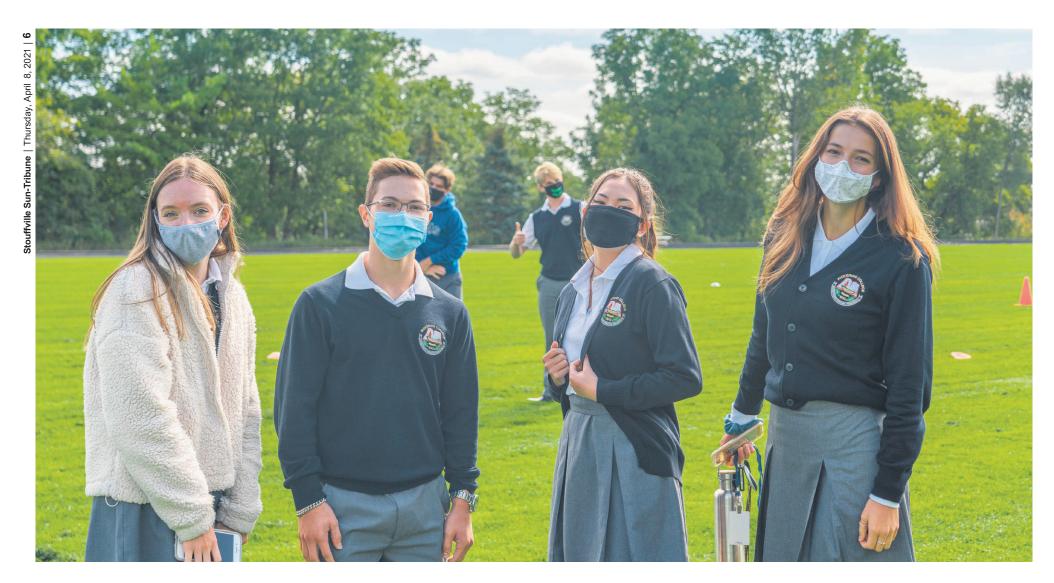

## PREPARE FOR UNIVERSITY AND BEYOND

Pickering College's Global Leadership Program strikes the ideal balance between challenging students to develop critical thinking and real-world life skills that can be applied to their university career and beyond.

Our students are tasked not only with university-level primary and secondary research, but also with innovating, inventing and problem solving. As a result of their studies, students develop valuable skills, including:

- time management and self-reliance
- advanced academic ability
- strong research and writing
- critical thinking abilities
- dialogue, communication and presentation
- leadership and mentorship
- design, invent and problem solve