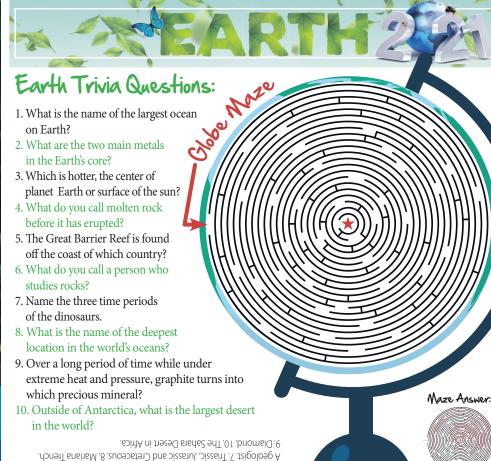

2. Iron and nickel. 3. The centre of planet Earth. 4. Magma. 5. Australia. 6.

ANSWes: Earth Trivia Questions Answers: 1. The Pacific Ocean.